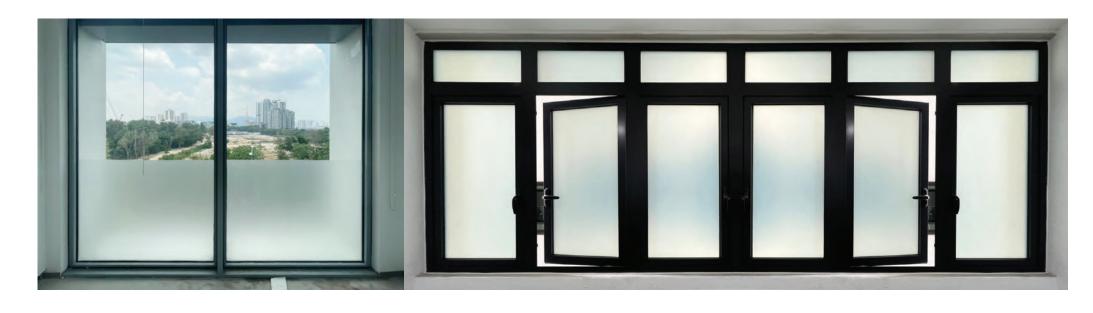

## PLAINFROSTED

For enhanced privacy, some clients opt for full frosted windows, allowing them to enjoy natural light while maintaining a private atmosphere.

**PRECISION** 

**STRAIGHT LINES** 

CUSTOM PATTERNS