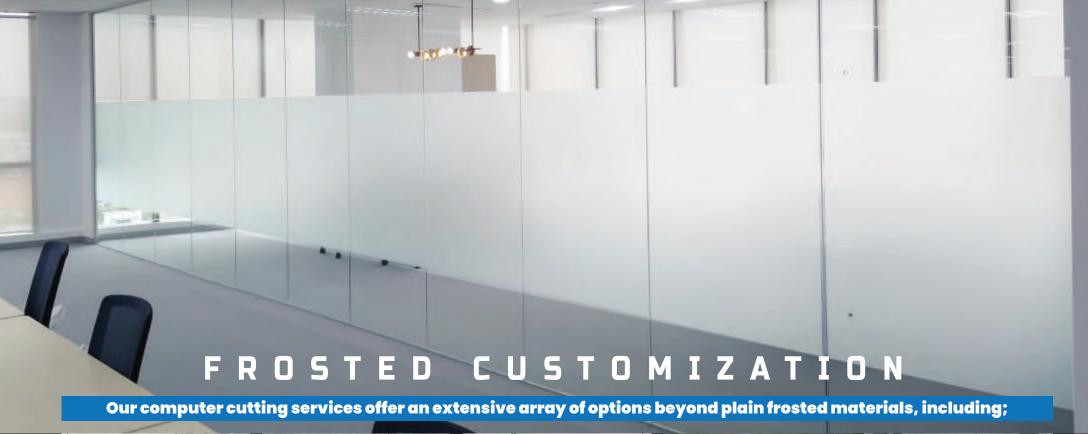

## EXPERTISE AND EXPERIENCE IN FROSTED CUSTOMIZATION

From the initial site visit to artwork design, precise cutting, and seamless installation, our team excels in every aspect of the process. We maintain open communication with our clients at every step, ensuring that our work aligns perfectly with your unique needs and vision.

# COMPUTER CUTTING

At Sun Barrier, we specialize in Frosted Computer Cutting, commonly referred to as frosted glass decal or frosted customization. We utilize frosted materials to showcase custom designs precisely cut using a plotter cutting machine.