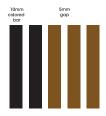

#### **COLORED FROSTED COMPUTER CUTTING**

Product Code FROSTED 223 GREY
FROSTED 219 BROWN

By intricately cutting these two frosted colors into small lines, we achieve the creation of captivating 3D images, producing a mesmerizing illusion effect after installation. The interplay of the two colors from a distance imparts a nuanced tonal appearance.