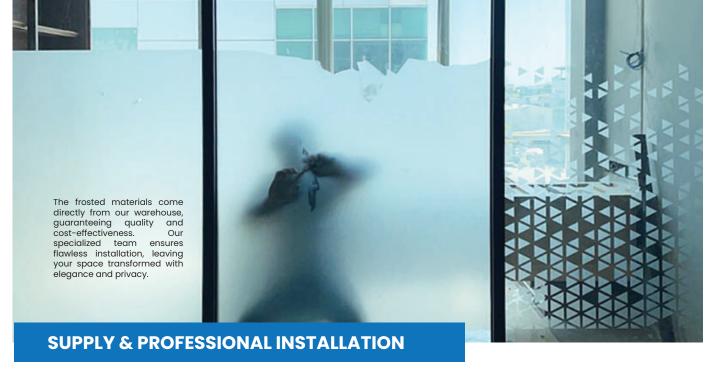

### ONE-STOP SHOP FOR SUPPLY & INSTALLATION

At Sun Barrier, we offer a hassle-free experience by providing a comprehensive range of services. Not only do we supply the finest frosted films, but we also take care of the installation process. This means you can rely on us for the entire journey, from product selection to the flawless application.

# FROSTED INTRODUCTION

'sandpaper.' It's commonly used to add privacy and decorative flair to rooms. Even if your design is simple, Sun Barrier can make your glass-filled office look more interesting and lively.