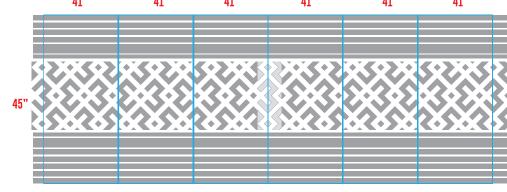

#### FROSTED COMPUTER CUTTING

Product Code

FROSTED 216 light to pass through and creating a distinctive and appealing look. 41"

FROSTED 216 is the most popular choice among clients for computer cutting designs. It effectively accentuates the intricate cutting design, while allowing