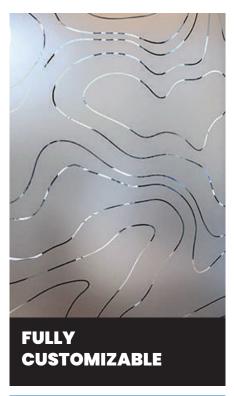

#### **FULLY CUSTOMIZABLE**

Experience the freedom of customization. Frosted film can be precisely cut into intricate shapes and designs, allowing you to bring your unique vision to life with precision and detail.