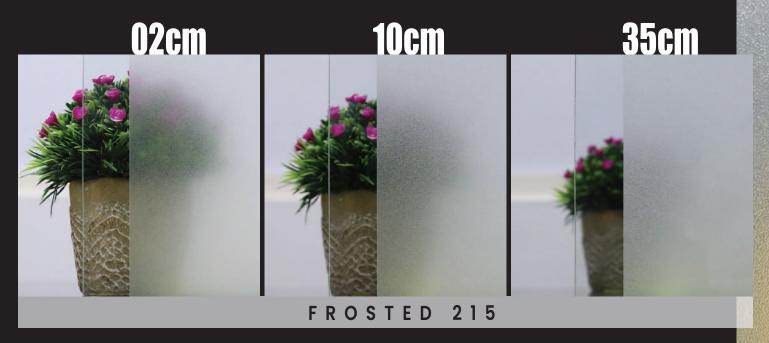

# DISTANCE EFFECT

The visual impact of frosted film may vary depending on factors such as the distance between the film and the object, as well as the light source illuminating the object or the person situated behind the film.

Additionally, the clarity of shadows is influenced by both the thickness of the frosted film and its color.

#### FROSTED COMPUTER CUTTING

Product Code FROSTED 215

After installation, **Frosted 215** provides a captivating translucent effect, allowing for the subtle play of shadows through its frosted surface while ensuring a comfortable viewing experience. However, the shadow clarity depends on the lighting conditions and the quality of the light source.