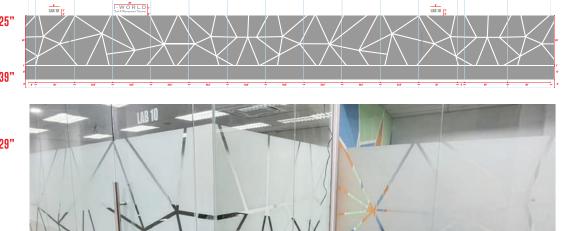

## ARTWORKVSINSTALLATION

Presented here is a sample of our computer cutting process, showcasing both the initial artwork drawing and the post-installation image. You have the option to choose from our existing designs, request a customized design from us, or even provide your own design for a personalized touch.

#### FROSTED COMPUTER CUTTING

Product Code

FROSTED 216 light to pass through and creating a distinctive and appealing look. 41"

FROSTED 216 is the most popular choice among clients for computer cutting designs. It effectively accentuates the intricate cutting design, while allowing