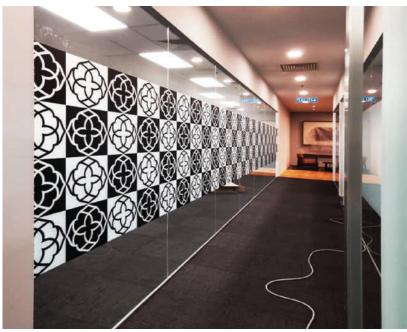

#### STICKER COMPUTER CUTTING

Product Code

**BLACKOUT BLACK STICKER** 

**BLACKOUT WHITE STICKER** 

Experience a perfect blend of privacy and elegance simultaneously.

The black and white mandala sticker cutting design adds an aesthetic touch to the wall. Our team installs a single-piece white sticker on the inside, and then meticulously applies the pre-cut black sticker to the exterior of the glass.

As the black sticker is peeled off, the elegant mandala shape is revealed, creating a visually captivating effect.