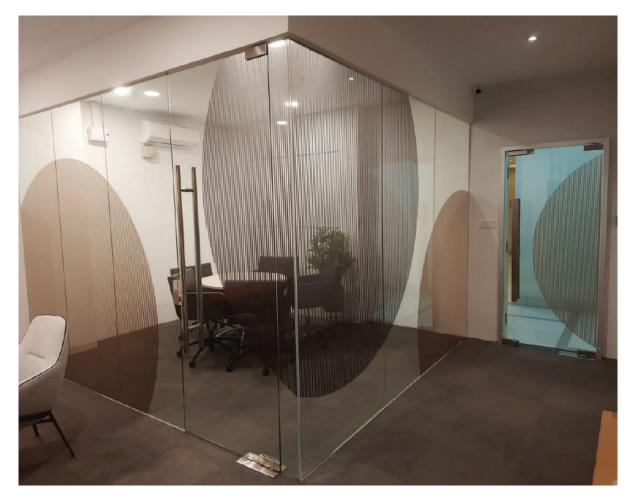

#### FROSTED COMPUTER CUTTING

Product Code

FROSTED 216 light to pass through and creating a distinctive and appealing look. 41"

FROSTED 216 is the most popular choice among clients for computer cutting designs. It effectively accentuates the intricate cutting design, while allowing