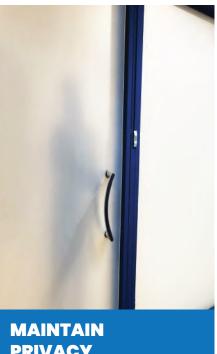

#### MAINTAIN PRIVACY WHILE EMBRACING SUNLIGHT

Enjoy the best of both worlds. Frosted film offers privacy for spaces like bathrooms, offices, or rooms while still allowing the warmth and beauty of natural light to flood