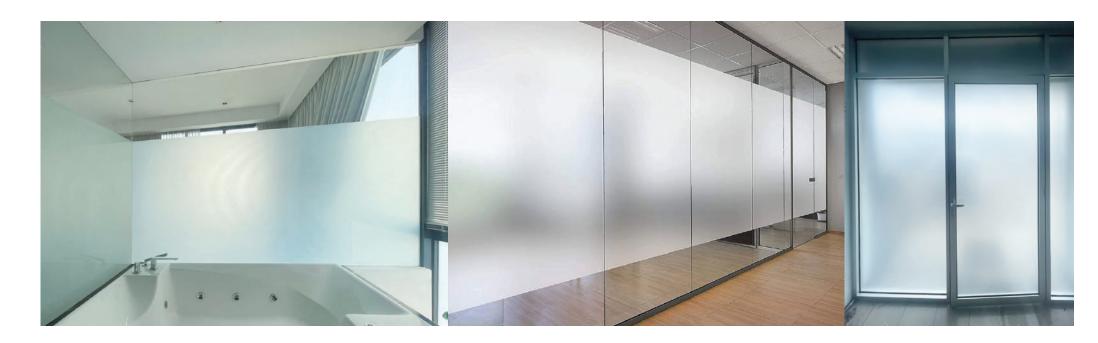

#### MAINTAIN PRIVACY WHILE EMBRACING SUNLIGHT

Enjoy the best of both worlds. Frosted film offers privacy for spaces like bathrooms, offices, or rooms while still allowing the warmth and beauty of natural light to flood

#### STYLISH REPLACEMENT FOR TRADITIONAL **WINDOW COVERINGS**

Elevate your interior space. Frosted film creates a sense of spaciousness and replaces traditional window coverings with a modern, stylish, and uncluttered look.