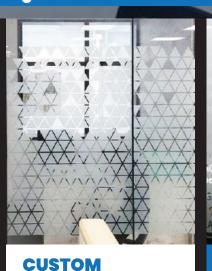

## PLAINFROSTED

For enhanced privacy, some clients opt for full frosted windows, allowing them to enjoy natural light while maintaining a private atmosphere.

**PRECISION** 

**STRAIGHT LINES** 

CUSTOM PATTERNS

TEXT AND WORDINGS

ARTISTIC CUSTOMIZATION

LOGOS

Computer cutting involves crafting intricate designs using vector images and a plotter cutting machine to achieve precise, controlled cutting across diverse materials.