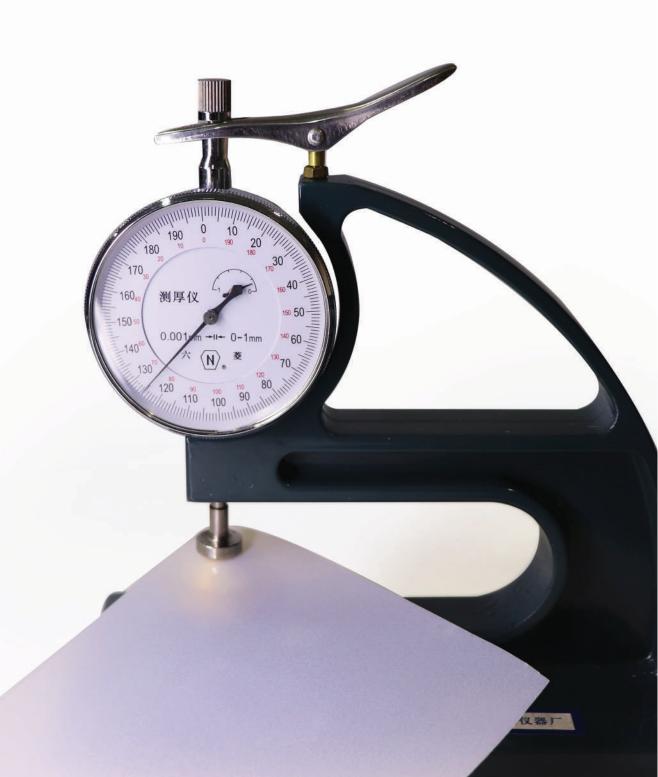

# SUN BARRIER'S FROSTED SPECIFICATION

| Product                           | Frosted Film       |
|-----------------------------------|--------------------|
| Product Color                     | White              |
| Adhesive Features                 | Pressure-sensitive |
| Adhesive Type                     | Acrylic            |
| Application Method                | Wet                |
| Application Surface               | Flat Glass         |
| Brands                            | Sun Barrier        |
| Design Pattern                    | Plain Frosted      |
| Film Type                         | PVC                |
| Recommended Condition             | Interior           |
| Application Temperature (Celsius) |                    |
| Maximum                           | 38 °C              |
| Minimum                           | 12 °C              |

Product Code Thickness

FROSTED 215 4.13 mil

FROSTED 216 4.92 mil