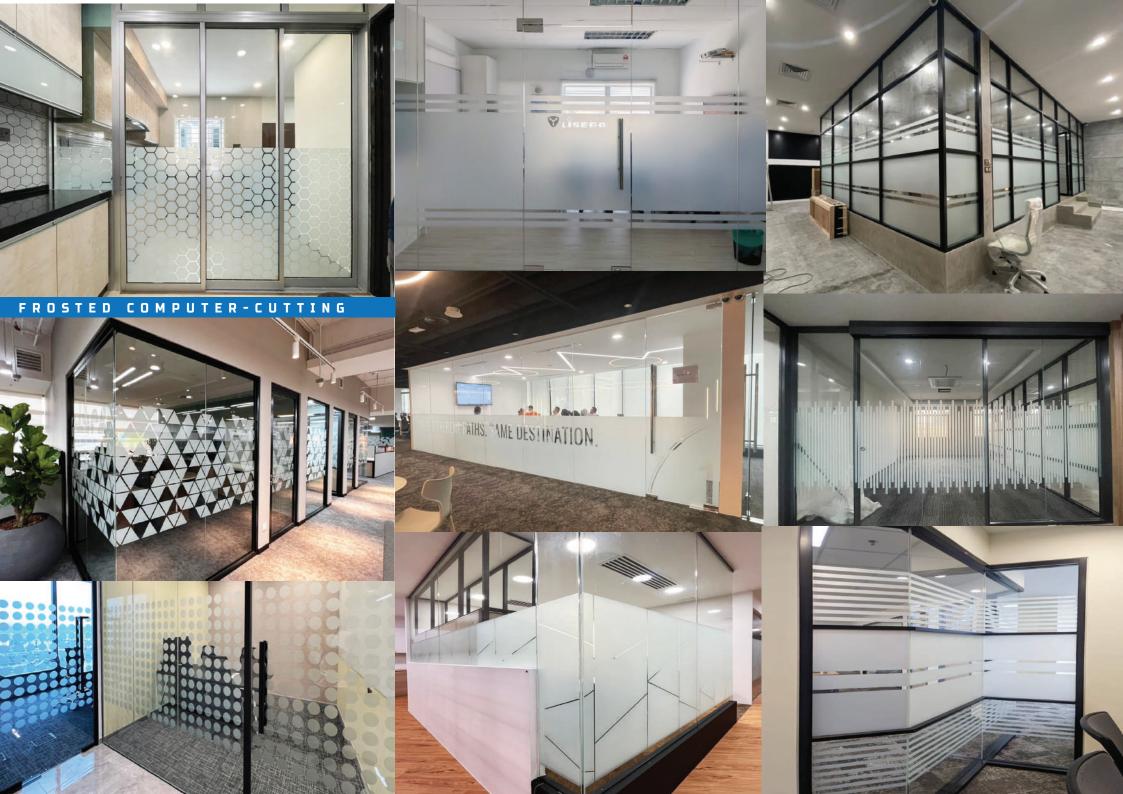

## PLAINFROSTED

For enhanced privacy, some clients opt for full frosted windows, allowing them to enjoy natural light while maintaining a private atmosphere.

**PRECISION** 

**STRAIGHT LINES** 

CUSTOM PATTERNS

TEXT AND WORDINGS

ARTISTIC CUSTOMIZATION

LOGOS

Computer cutting involves crafting intricate designs using vector images and a plotter cutting machine to achieve precise, controlled cutting across diverse materials.

# COMPUTER CUTTING

At Sun Barrier, we specialize in Frosted Computer Cutting, commonly referred to as frosted glass decal or frosted customization. We utilize frosted materials to showcase custom designs precisely cut using a plotter cutting machine.

## ARTWORKVSINSTALLATION

Presented here is a sample of our computer cutting process, showcasing both the initial artwork drawing and the post-installation image. You have the option to choose from our existing designs, request a customized design from us, or even provide your own design for a personalized touch.