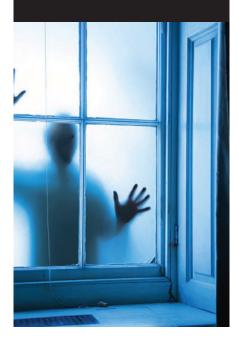

# DISTANCE EFFECT

The visual impact of frosted film may vary depending on factors such as the distance between the film and the object, as well as the light source illuminating the object or the person situated behind the film.

Additionally, the clarity of shadows is influenced by both the thickness of the frosted film and its color.