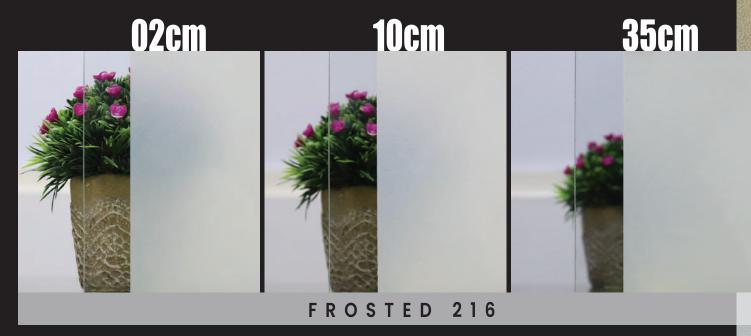

# DISTANCE EFFECT

The visual impact of frosted film may vary depending on factors such as the distance between the film and the object, as well as the light source illuminating the object or the person situated behind the film.

Additionally, the clarity of shadows is influenced by both the thickness of the frosted film and its color.

#### FROSTED COMPUTER CUTTING

Product Code

FROSTED 216 light to pass through and creating a distinctive and appealing look. 41"

FROSTED 216 is the most popular choice among clients for computer cutting designs. It effectively accentuates the intricate cutting design, while allowing