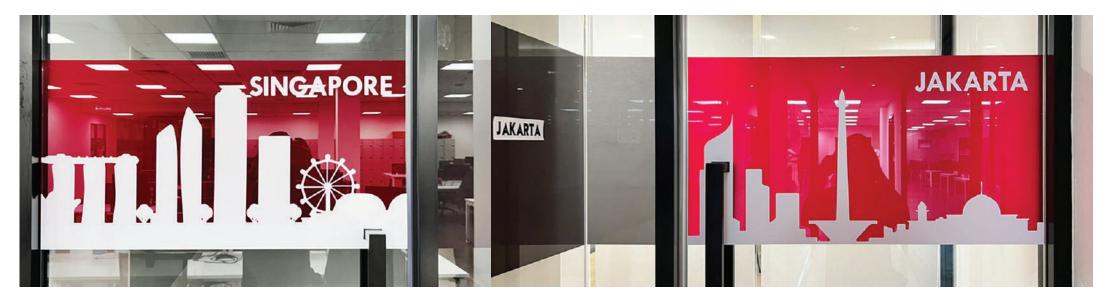

# JAKARTA JAKARTA

#### STICKER COMPUTER CUTTING

Product Code

**BLACKOUT WHITE STICKER** 

**BLACKOUT RED STICKER** 

The combination of red and white stickers enhances the contrast of the building edges. Our team strategically installs the red sticker on the interior of the glass and the white sticker on the exterior. This arrangement allows the reflection from the red background to illuminate the white sticker, creating a visually striking effect.