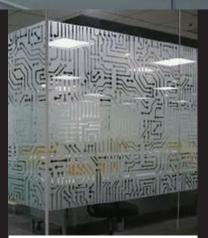

# COMPUTER CUTTING

At Sun Barrier, we specialize in Frosted Computer Cutting, commonly referred to as frosted glass decal or frosted customization. We utilize frosted materials to showcase custom designs precisely cut using a plotter cutting machine.

## ARTWORKVSINSTALLATION

Presented here is a sample of our computer cutting process, showcasing both the initial artwork drawing and the post-installation image. You have the option to choose from our existing designs, request a customized design from us, or even provide your own design for a personalized touch.