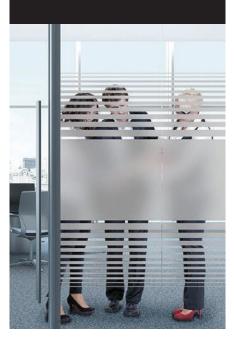

# FROSTED INTRODUCTION

'sandpaper.' It's commonly used to add privacy and decorative flair to rooms. Even if your design is simple, Sun Barrier can make your glass-filled office look more interesting and lively.

# DISTANCE EFFECT

The visual impact of frosted film may vary depending on factors such as the distance between the film and the object, as well as the light source illuminating the object or the person situated behind the film.

Additionally, the clarity of shadows is influenced by both the thickness of the frosted film and its color.