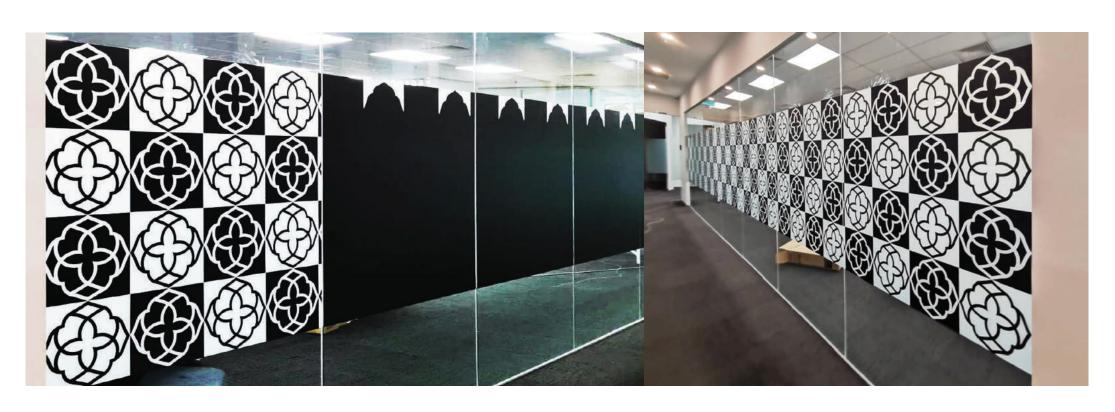

#### STICKER COMPUTER CUTTING

Product Code

**BLACKOUT BLACK STICKER** 

**BLACKOUT WHITE STICKER** 

Experience a perfect blend of privacy and elegance simultaneously.

The black and white mandala sticker cutting design adds an aesthetic touch to the wall. Our team installs a single-piece white sticker on the inside, and then meticulously applies the pre-cut black sticker to the exterior of the glass.

As the black sticker is peeled off, the elegant mandala shape is revealed, creating a visually captivating effect.