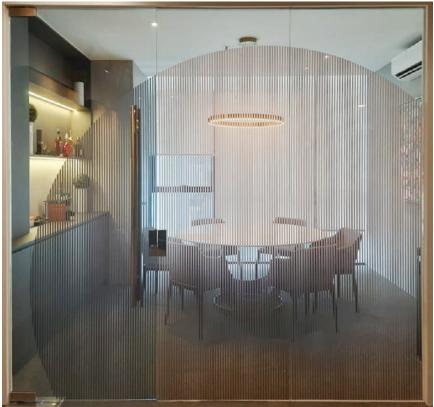

#### FROSTED COMPUTER CUTTING

Product Code FROSTED 215

After installation, **Frosted 215** provides a captivating translucent effect, allowing for the subtle play of shadows through its frosted surface while ensuring a comfortable viewing experience. However, the shadow clarity depends on the lighting conditions and the quality of the light source.