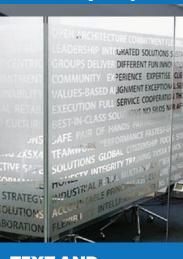

TEXT AND WORDINGS

ARTISTIC CUSTOMIZATION

LOGOS

Computer cutting involves crafting intricate designs using vector images and a plotter cutting machine to achieve precise, controlled cutting across diverse materials.