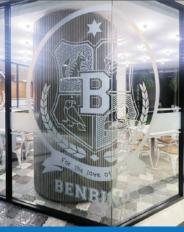

## ARTWORKVSINSTALLATION

Presented here is a sample of our computer cutting process, showcasing both the initial artwork drawing and the post-installation image. You have the option to choose from our existing designs, request a customized design from us, or even provide your own design for a personalized touch.

#### FROSTED COMPUTER CUTTING

Product Code

FROSTED 216 light to pass through and creating a distinctive and appealing look. 41"

FROSTED 216 is the most popular choice among clients for computer cutting designs. It effectively accentuates the intricate cutting design, while allowing