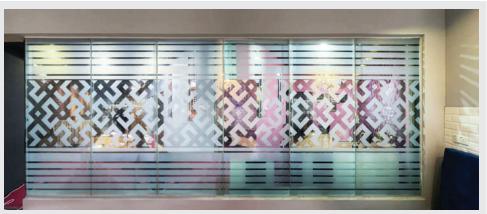

## ARTWORKVSINSTALLATION

Presented here is a sample of our computer cutting process, showcasing both the initial artwork drawing and the post-installation image. You have the option to choose from our existing designs, request a customized design from us, or even provide your own design for a personalized touch.

#### **COLORED FROSTED COMPUTER CUTTING**

Product Code FROSTED 223 GREY
FROSTED 219 BROWN

By intricately cutting these two frosted colors into small lines, we achieve the creation of captivating 3D images, producing a mesmerizing illusion effect after installation. The interplay of the two colors from a distance imparts a nuanced tonal appearance.