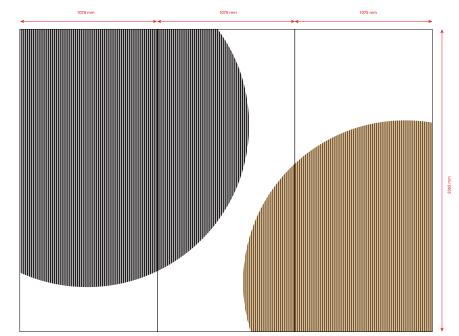

#### **COLORED FROSTED COMPUTER CUTTING**

Product Code FROSTED 223 GREY
FROSTED 219 BROWN

By intricately cutting these two frosted colors into small lines, we achieve the creation of captivating 3D images, producing a mesmerizing illusion effect after installation. The interplay of the two colors from a distance imparts a nuanced tonal appearance.