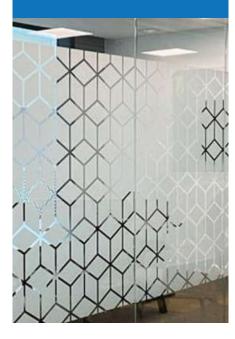

## PLAINFROSTED

For enhanced privacy, some clients opt for full frosted windows, allowing them to enjoy natural light while maintaining a private atmosphere.

**PRECISION** 

**STRAIGHT LINES** 

CUSTOM PATTERNS

TEXT AND WORDINGS

ARTISTIC CUSTOMIZATION

LOGOS

Computer cutting involves crafting intricate designs using vector images and a plotter cutting machine to achieve precise, controlled cutting across diverse materials.

# COMPUTER CUTTING

At Sun Barrier, we specialize in Frosted Computer Cutting, commonly referred to as frosted glass decal or frosted customization. We utilize frosted materials to showcase custom designs precisely cut using a plotter cutting machine.