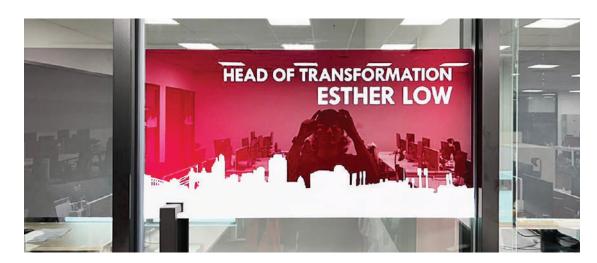

#### STICKER COMPUTER CUTTING

Product Code

**BLACKOUT WHITE STICKER** 

**BLACKOUT RED STICKER** 

The combination of red and white stickers enhances the contrast of the building edges. Our team strategically installs the red sticker on the interior of the glass and the white sticker on the exterior. This arrangement allows the reflection from the red background to illuminate the white sticker, creating a visually striking effect.