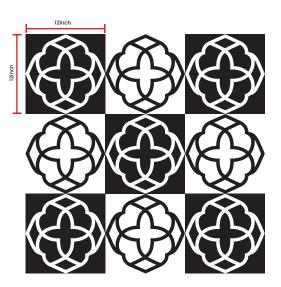

#### STICKER COMPUTER CUTTING

Product Code

**BLACKOUT BLACK STICKER** 

**BLACKOUT WHITE STICKER** 

Experience a perfect blend of privacy and elegance simultaneously.

The black and white mandala sticker cutting design adds an aesthetic touch to the wall. Our team installs a single-piece white sticker on the inside, and then meticulously applies the pre-cut black sticker to the exterior of the glass.

As the black sticker is peeled off, the elegant mandala shape is revealed, creating a visually captivating effect.