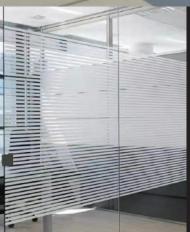

#### FROSTED COMPUTER CUTTING

Product Code

FROSTED 216 light to pass through and creating a distinctive and appealing look. 41"

FROSTED 216 is the most popular choice among clients for computer cutting designs. It effectively accentuates the intricate cutting design, while allowing